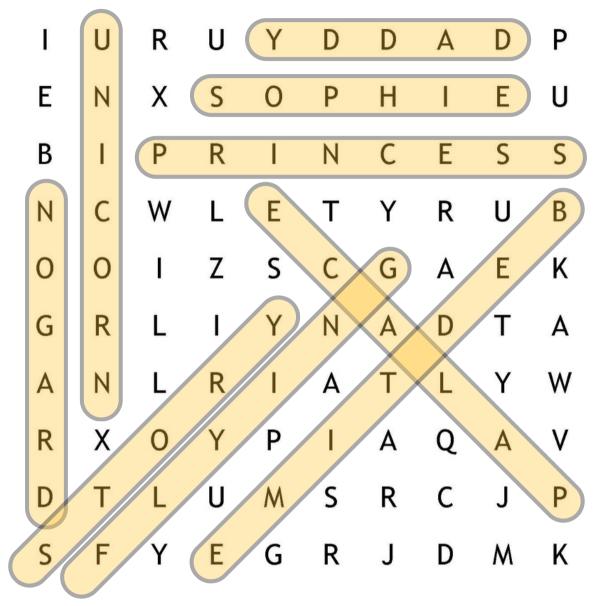

#### WORD SEARCH

U R U Y D D D S 0 E N X P Н U B R I N S S P N Ε W L T Y R U В Z S C G 0 0 Α E K G R Υ Ν T I Α D Α Т A Ν R 1 Α Υ W R X 0 Υ P I Α Q Α U S R C J D T M P S E F Υ G R J D M K

flying sophie story unicorn princess dragon palace bedtime daddy

flying sophie story unicorn princess dragon palace bedtime daddy