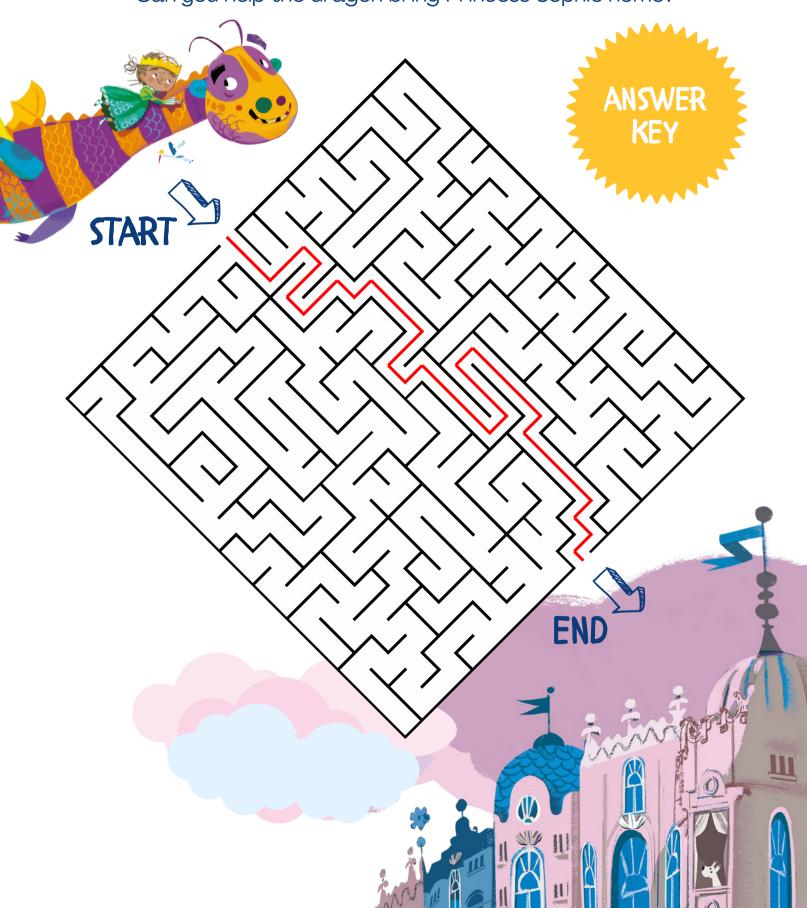

C (page 6)      |
| RONDAG (page 11)       |



# WORD SCRAMBLE AND SIGNATURE OF THE PROPERTY OF

Did you unscramble them all?

| SLRLWOAHMSAM (page 26) | marshmallows |
|------------------------|--------------|
| FIYGNL (page 13)       | flying       |
| PEISOH (page 4)        | sophie       |
| SRTOY (page 4)         | story        |
| RICFEE (page 16)       | fierce       |
| LCPAEA (page 6)        | palace       |
| NQEUE (page 6)         | queen        |
| DADYD (page 4)         | daddy        |
| NEGLOD (page 11)       | golden       |
| ICOUNNR (page 10)      | unicorn      |
| ISRNPSEC (page 6)      | princess     |
| RONDAG (page 11)       | dragon       |

# MAZE

Can you help the dragon bring Princess Sophie home?



## MAZE

Can you help the dragon bring Princess Sophie home?