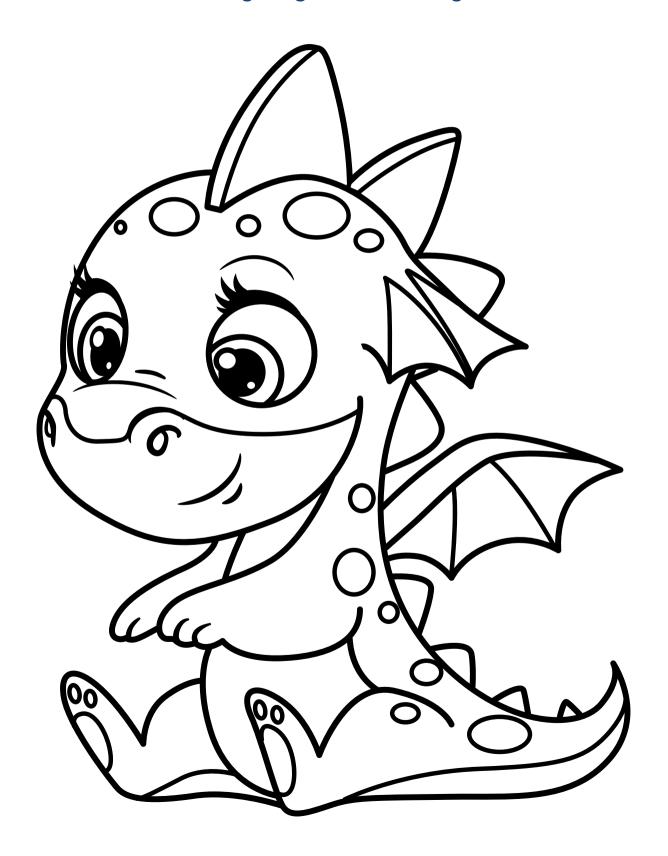

#### **COLORING SHEET**

Princess Sophie's dragon had purple and orange stripes. What will yours look like? Color the baby dragon below with your favorite colors!