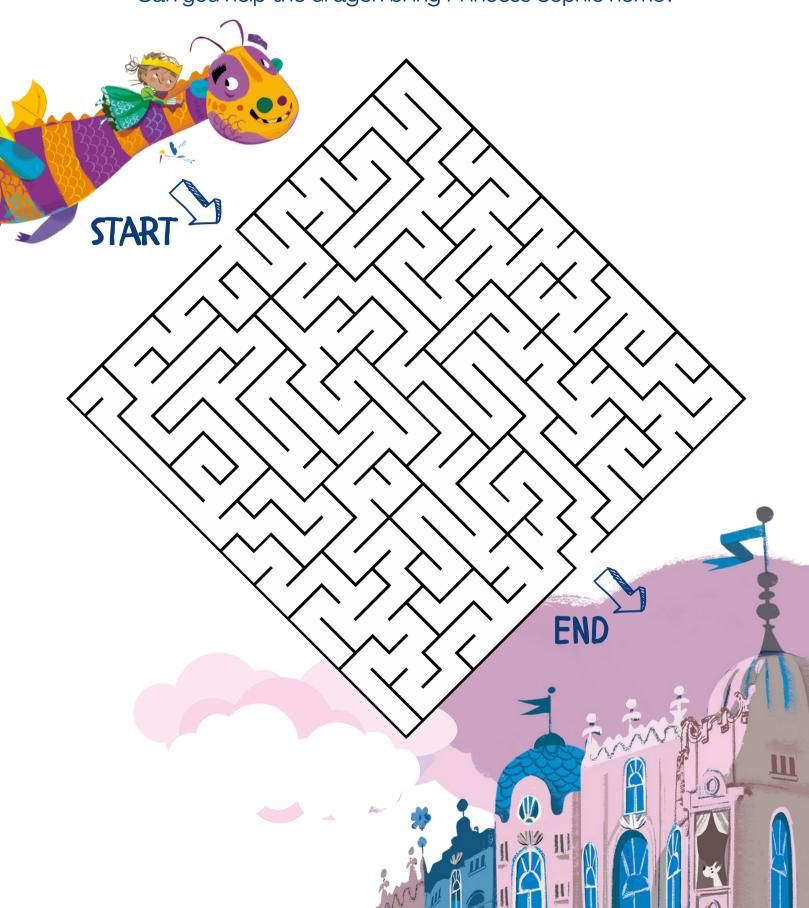

| NEGLOD (page 11)       |
| ICOUNNR (page 10)      |
| ISRNPSEC (page 6)      |
| RONDAG (page 11)       |



# WORD SCRAMBLE AND SIGNATURE OF THE PROPERTY OF

Did you unscramble them all?

| SLRLWOAHMSAM (page 26) | marshmallows |
|------------------------|--------------|
| FIYGNL (page 13)       | flying       |
| PEISOH (page 4)        | sophie       |
| SRTOY (page 4)         | story        |
| RICFEE (page 16)       | fierce       |
| LCPAEA (page 6)        | palace       |
| NQEUE (page 6)         | queen        |
| DADYD (page 4)         | daddy        |
| NEGLOD (page 11)       | golden       |
| ICOUNNR (page 10)      | unicorn      |
| ISRNPSEC (page 6)      | princess     |
| RONDAG (page 11)       | dragon       |

# MAZE

Can you help the dragon bring Princess Sophie home?



## MAZE

Can you help the dragon bring Princess Sophie home?