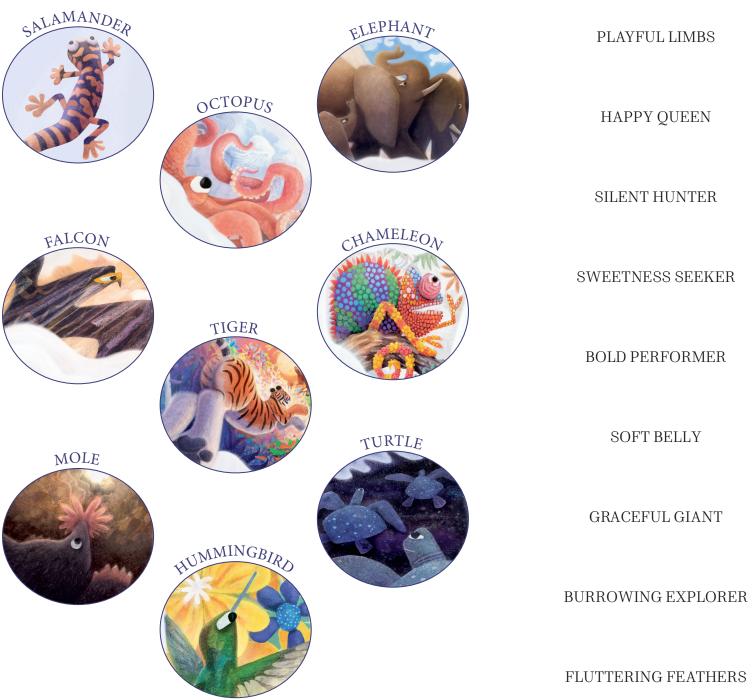

#### ANIMAL MATCHING

Can you match these animals with their characteristics?

Draw a line between the animals and the words that describe them.

Ask an adult if you get stuck!

CHYMETEON = BOID BEBLOKMEB' MOFE = BURBOMING EXDFOBEB' HUMWINGBIBD = 8MEELNESS SEEKEB' LUBLIE = HYBBA ÕNEEN' VASMEB KEA: SYFYWYNDEB = 8OEL BEITA' OCLOBUS = BTYAEUF TIWBS' ETEBHYNL = GBYCEEUF GIVAL' EVTCON = ETULLEBING EEVLHEBS' LIGEB = SIFENL HUNLEB'