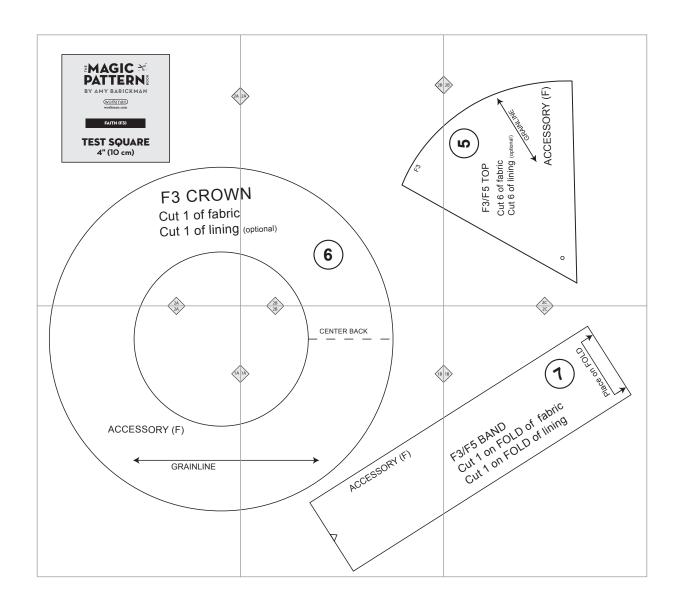

(workman) workman.com

FAITH (F3)

TEST SQUARE 4" (10 cm)

F3 CROW
Cut 1 of fabric
Cut 1 of lining

2A