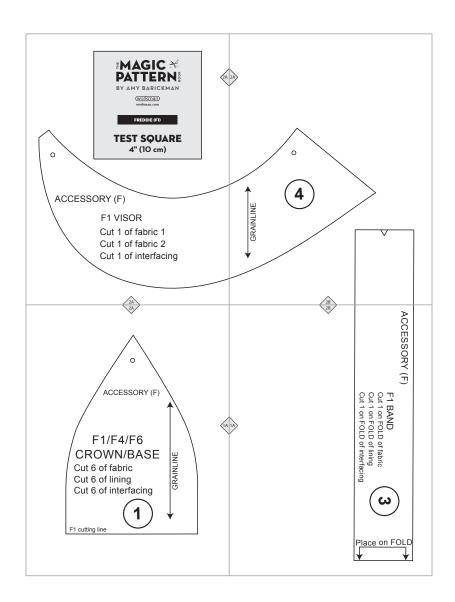

## F1. Freddie

Copyright ©2014 by Amy Barickman

All rights reserved. Amy Barickman's patterns may be printed for personal use, but may not be otherwise reproduced—mechanically, electronically, or by any other means, including photocopying—without written permission of the publisher.

Sewing pattern designs for *The Magic Pattern Book* by Amy Barickman are intended for personal use only, and not as the basis for commercial manufacturing.

Workman Publishing, New York • workman.com

BY AMY BARICKMAN

(workman)

workman.com

FREDDIE (F1)

**TEST SQUARE** 

4" (10 cm)

ACCESSORY (F)

F1 VISOR

Cut 1 of fabric 1

Cut 1 of fabric 2

Cut 1 of interfacing

## ACCESSORY (F)

F1 BAND
Cut 1 on FOLD of fabric
Cut 1 on FOLD of lining
Cut 1 on FOLD of interfacing

Place on FOLD