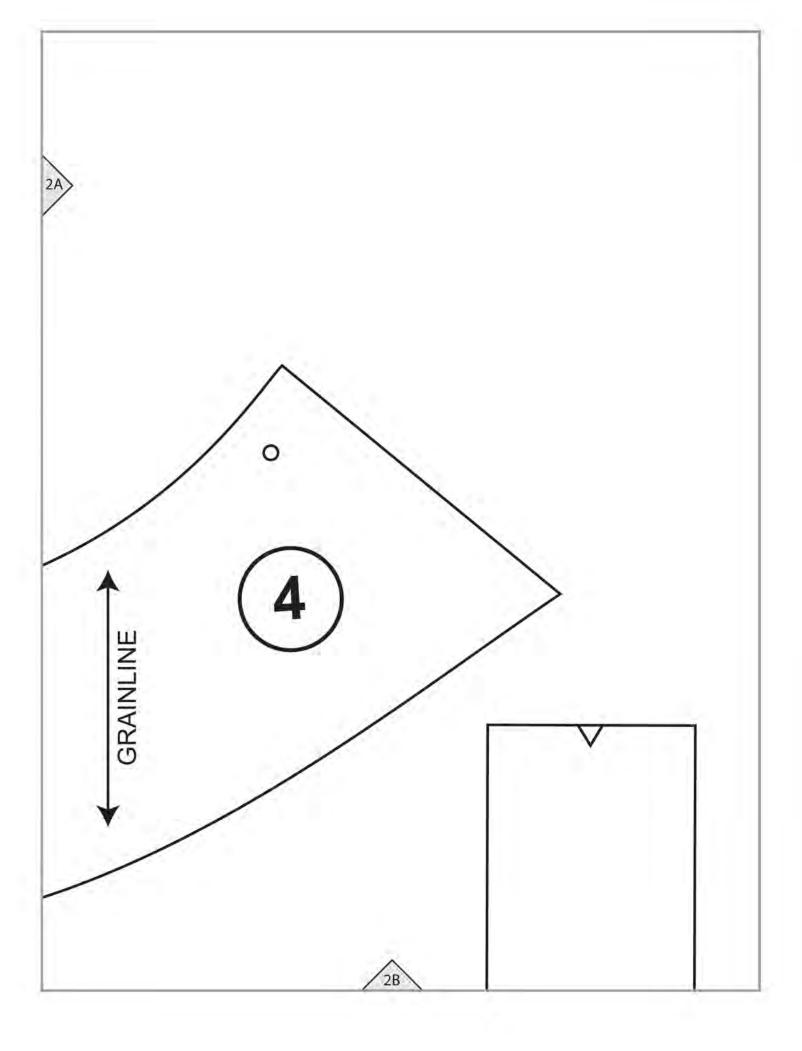

(workman)

workman.com

FREDDIE (F1)

**TEST SQUARE** 

4" (10 cm)

ACCESSORY (F)

F1 VISOR

Cut 1 of fabric 1

Cut 1 of fabric 2

Cut 1 of interfacing