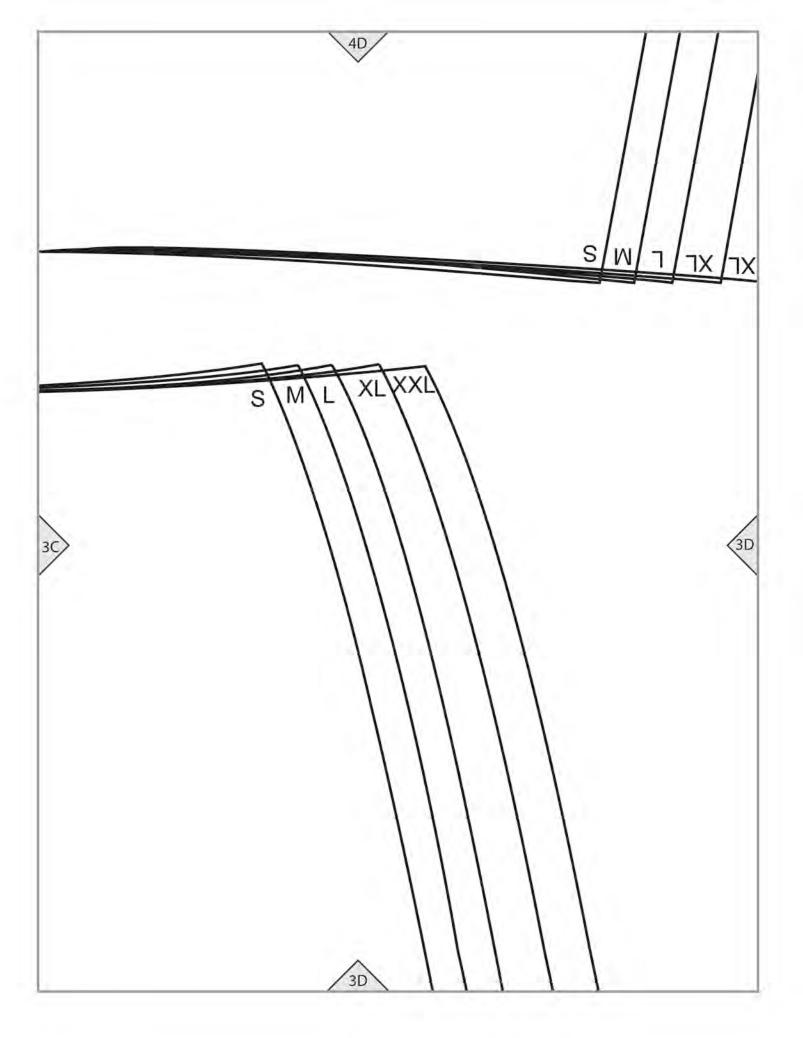

014 by Amy Barickman

All rights reserved. Amy Barickman's patterns may be printed for personal use, but may not be otherwise reproduced—mechanically, electronically, or by any other means, including photocopying—without written permission of the publisher.

Sewing pattern designs for *The Magic Pattern Book* by Amy Barickman are intended for personal use only, and not as the basis for commercial manufacturing.

Workman Publishing, New York • workman.com

|     | 5A |
|-----|----|
| SA. |    |



BY AMY BARICKMAN

(workman) workman.com

BERNADETTE (B6)

TEST SQUARE 4" (10 cm)

51

8

lengthen/shorten line

5À

| 5B |             |          | 50 |
|----|-------------|----------|----|
|    | <b>√</b> 5€ | Place on |    |







## SKIRT (B)

B6 BACK (with pattern facedown)

4A)

4B

















3C,

## B6 FRONT Cut 1

SRAINLIN

60

<u>6</u>

lengthen/shorten line