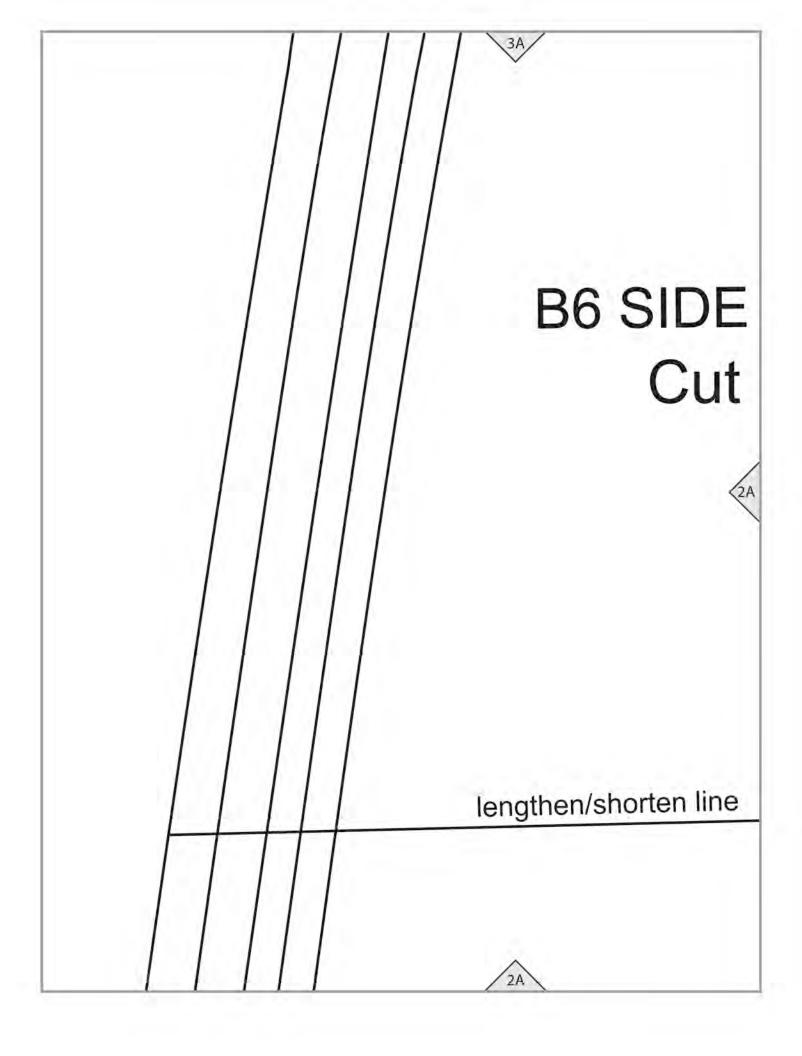

BY AMY BARICKMAN

(workman) workman.com

BERNADETTE (B6)

TEST SQUARE 4" (10 cm)

51

8

lengthen/shorten line

5À