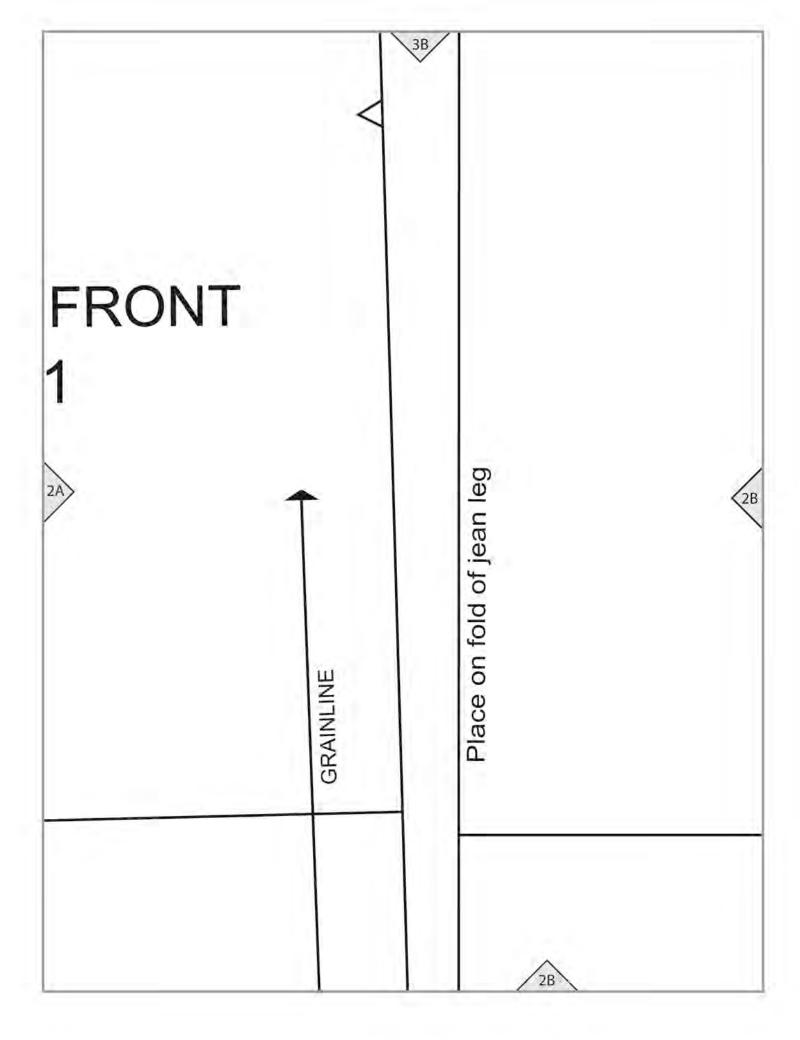

Amy Barickman

All rights reserved. Amy Barickman's patterns may be printed for personal use, but may not be otherwise reproduced—mechanically, electronically, or by any other means, including photocopying—without written permission of the publisher.

Sewing pattern designs for *The Magic Pattern Book* by Amy Barickman are intended for personal use only, and not as the basis for commercial manufacturing.

Workman Publishing, New York • workman.com

|     | 5A |
|-----|----|
| SA. |    |



BY AMY BARICKMAN

(workman) workman.com

BERNADETTE (B6)

TEST SQUARE 4" (10 cm)

51

8

lengthen/shorten line

5À

| 5B |             |          | 50 |
|----|-------------|----------|----|
|    | <b>√</b> 5€ | Place on |    |







## SKIRT (B)

B6 BACK (with pattern facedown)

4A)

4B

















3C,

## B6 FRONT Cut 1

SRAINLIN

60

<u>6</u>

lengthen/shorten line