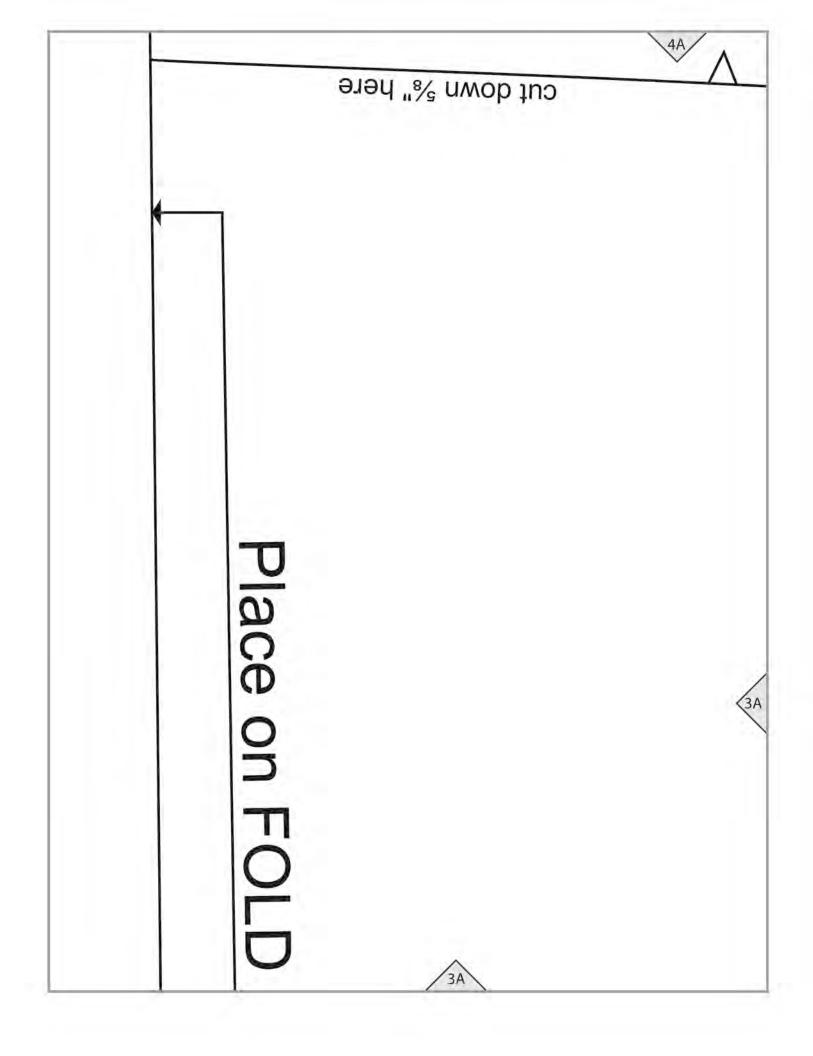

### SKIRT (B)

cnf up 38" here

4A

SKIRT (B)
Cut 1 on FOLD

cut up %" here

cut down 5/8" here