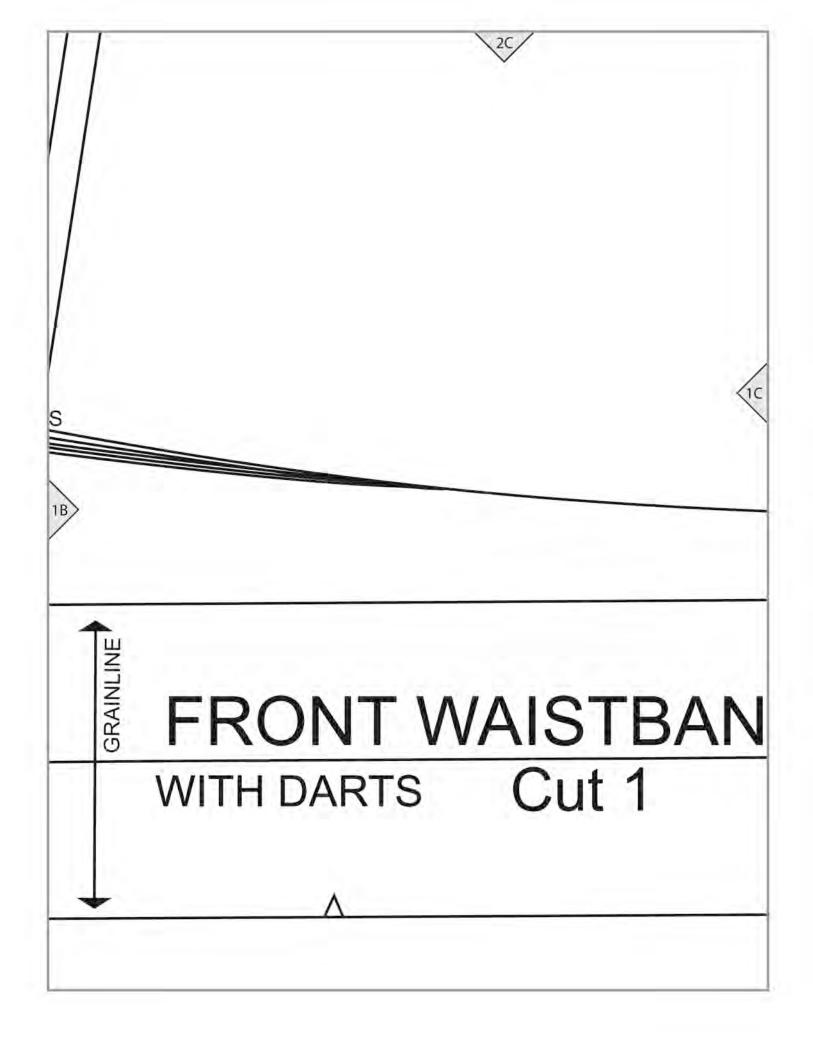

Publishing, New York • workman.com





BY AMY BARICKMAN

(workman) workman.com

**BEATRICE (B2)** 

TEST SQUARE 4" (10 cm)

(5)

Cut 1 on FOLD



(5D

# SKIRT (B) B2 BACK Cut 1 on FOLD



### **B2 FRONT**

### SKIRT (B)

cnf up 38" here

4A

SKIRT (B)
Cut 1 on FOLD



cut up %" here

# SKIRT (B) B2 BACK Cut 1 on FOLD











4D

3D

cut down 5/8" here

SKIRT (B)

B2 BACK Cut 1 on FOLD







| XXI XI       |                | 3C |
|--------------|----------------|----|
| XXL XL L M S | cut up %" here |    |
|              |                |    |
|              |                | 20 |
| 2B           |                |    |
|              |                |    |
|              | 20             |    |

cut down 5/8" here

## SKIRT (B) B2 BACK Cut 1 on FOLD

lengthen/shorten line







S