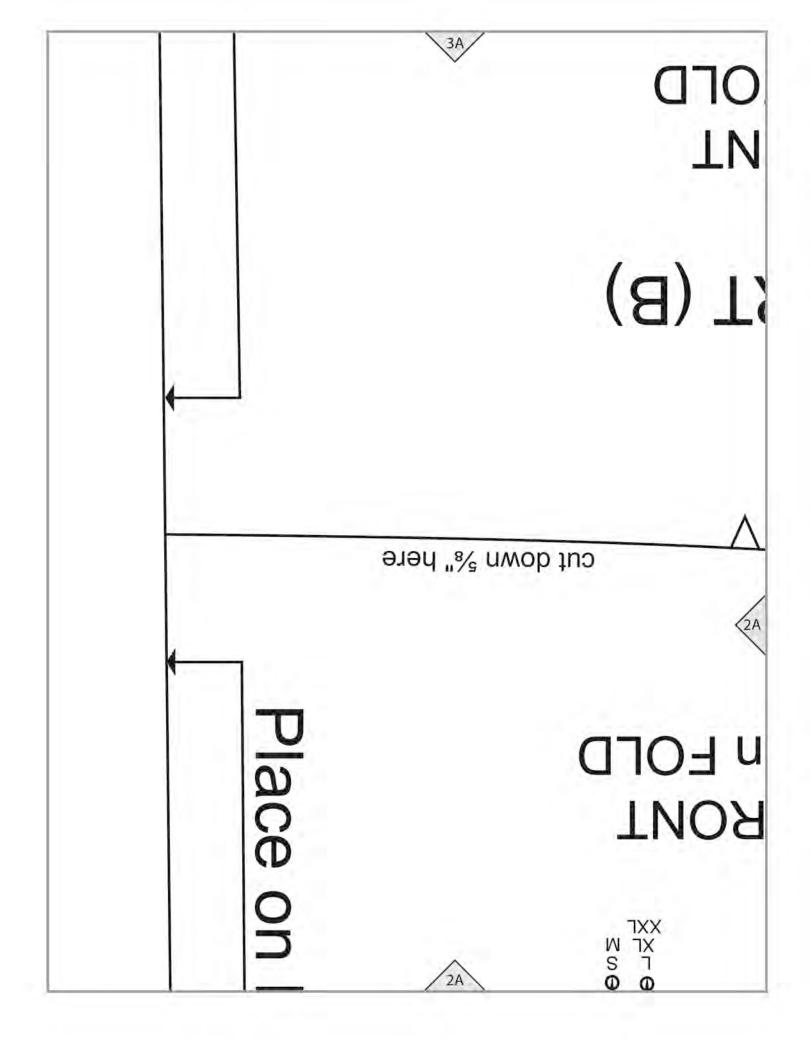

n

All rights reserved. Amy Barickman's patterns may be printed for personal use, but may not be otherwise reproduced—mechanically, electronically, or by any other means, including photocopying—without written permission of the publisher.

Sewing pattern designs for *The Magic Pattern Book* by Amy Barickman are intended for personal use only, and not as the basis for commercial manufacturing.

Workman Publishing, New York • workman.com





BY AMY BARICKMAN

(workman) workman.com

**BEATRICE (B2)** 

TEST SQUARE 4" (10 cm)

(5)

Cut 1 on FOLD



(5D

# SKIRT (B) B2 BACK Cut 1 on FOLD



### **B2 FRONT**

### SKIRT (B)

cnf up 38" here

4A

SKIRT (B)
Cut 1 on FOLD



cut up %" here

# SKIRT (B) B2 BACK Cut 1 on FOLD











4D

3D

cut down 5/8" here

SKIRT (B)

B2 BACK Cut 1 on FOLD







| XXI XI       |                | 3C |
|--------------|----------------|----|
| XXL XL L M S | cut up %" here |    |
|              |                |    |
|              |                | 20 |
| 2B           |                |    |
|              |                |    |
|              | 20             |    |

cut down 5/8" here

## SKIRT (B) B2 BACK Cut 1 on FOLD

lengthen/shorten line







S