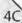

# SKIRT (B) B2 BACK Cut 1 on FOLD

# SKIRT (B) B2 BACK Cut 1 on FOLD

4D

3D

cut down 5/8" here

SKIRT (B)

B2 BACK Cut 1 on FOLD

| XXI XI       |                | 3C |
|--------------|----------------|----|
| XXL XL L M S | cut up %" here |    |
|              |                |    |
|              |                | 20 |
| 2B           |                |    |
|              |                |    |
|              | 20             |    |