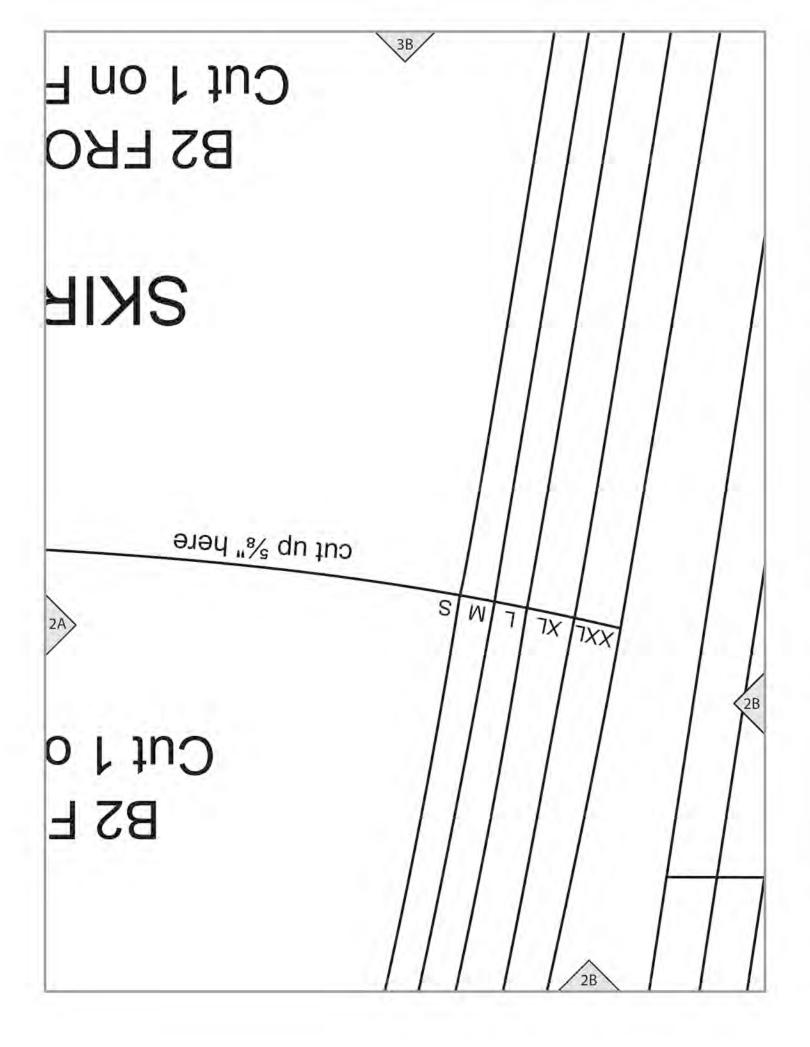

# SKIRT (B) B2 BACK Cut 1 on FOLD

### SKIRT (B)

cnf up 38" here

4A

SKIRT (B)
Cut 1 on FOLD

cut up %" here