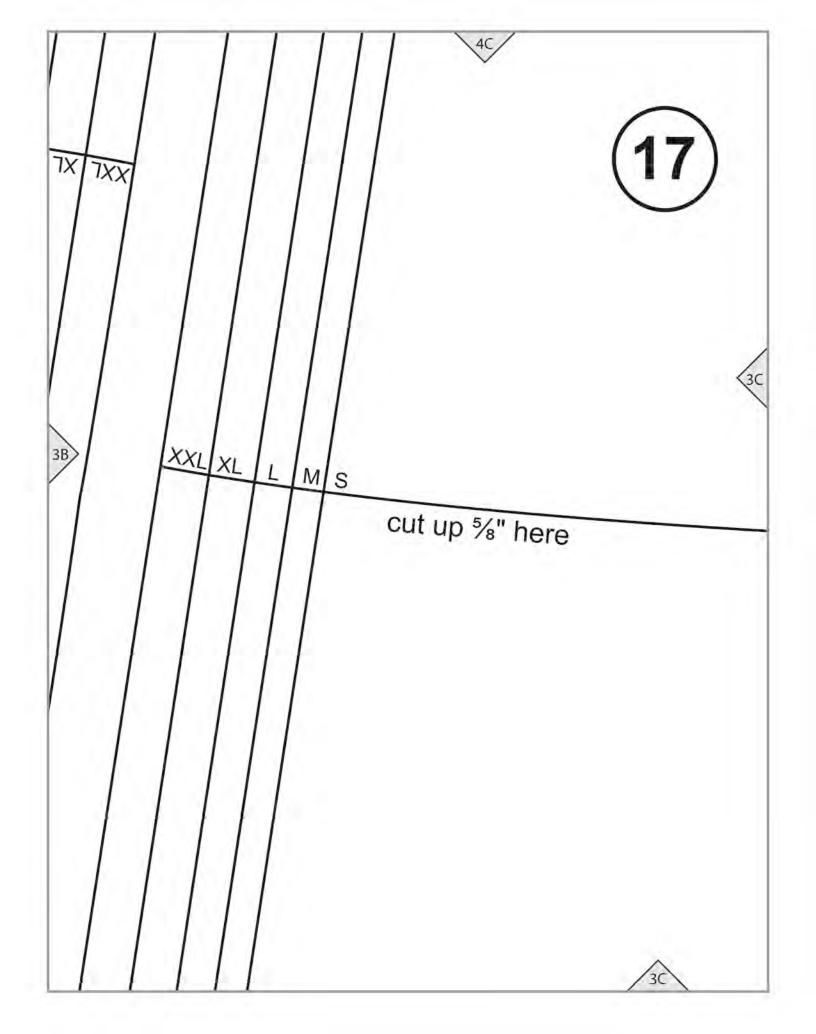

# SKIRT (B) B2 BACK Cut 1 on FOLD

4D

3D

cut down 5/8" here

SKIRT (B)

B2 BACK Cut 1 on FOLD

| XXI XI       |                | 3C |
|--------------|----------------|----|
| XXL XL L M S | cut up %" here |    |
|              |                |    |
|              |                | 20 |
| 2B           |                |    |
|              |                |    |
|              | 20             |    |

cut down 5/8" here