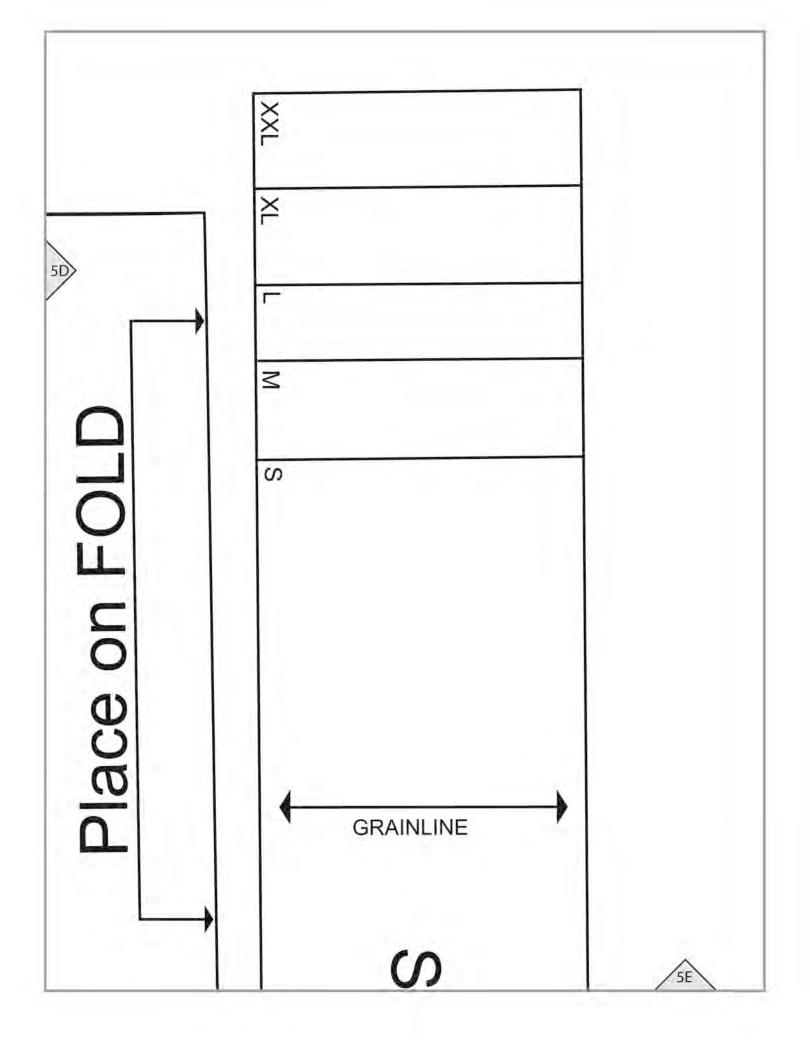

(workman) workman.com

**BEATRICE (B2)** 

TEST SQUARE 4" (10 cm)

(5)

Cut 1 on FOLD

(5D

### SKIRT (B)

cnf up 38" here

4A

SKIRT (B)
Cut 1 on FOLD

cut up %" here