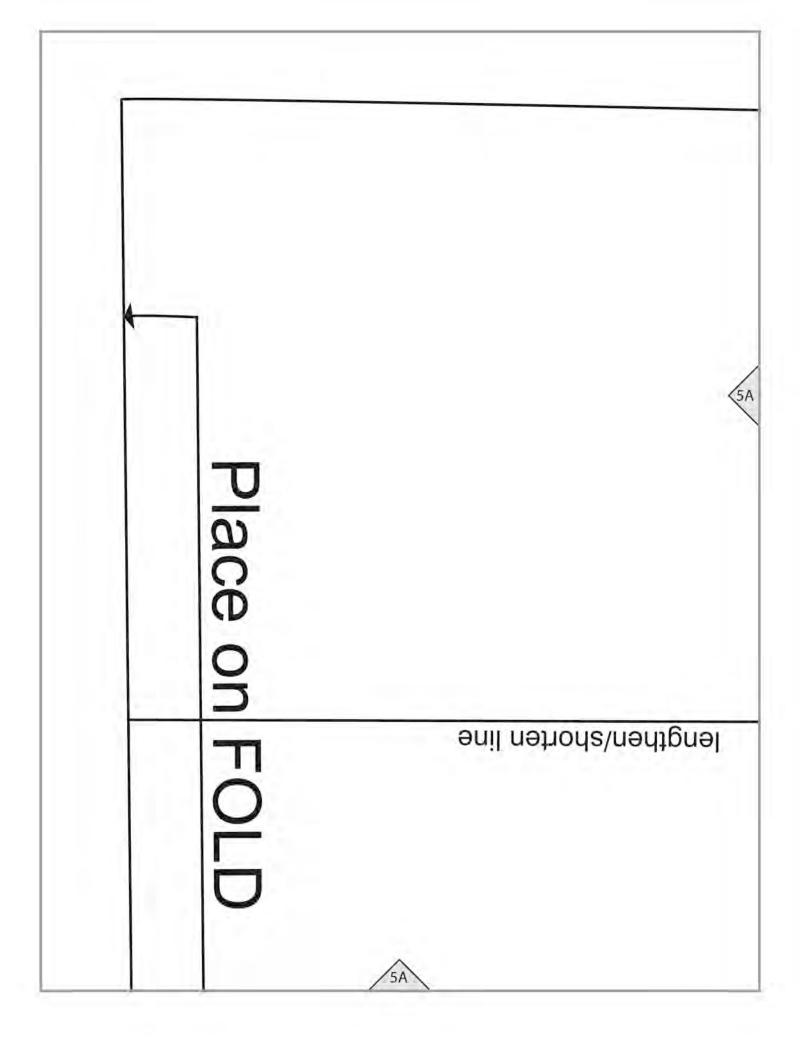

# SKIRT (B) B2 BACK Cut 1 on FOLD

# SKIRT (B) B2 BACK Cut 1 on FOLD

4D

3D

cut down 5/8" here

SKIRT (B)

B2 BACK Cut 1 on FOLD

| XXI XI       |                | 3C |
|--------------|----------------|----|
| XXL XL L M S | cut up %" here |    |
|              |                |    |
|              |                | 20 |
| 2B           |                |    |
|              |                |    |
|              | 20             |    |

## SKIRT (B) B2 BACK Cut 1 on FOLD

lengthen/shorten line

S