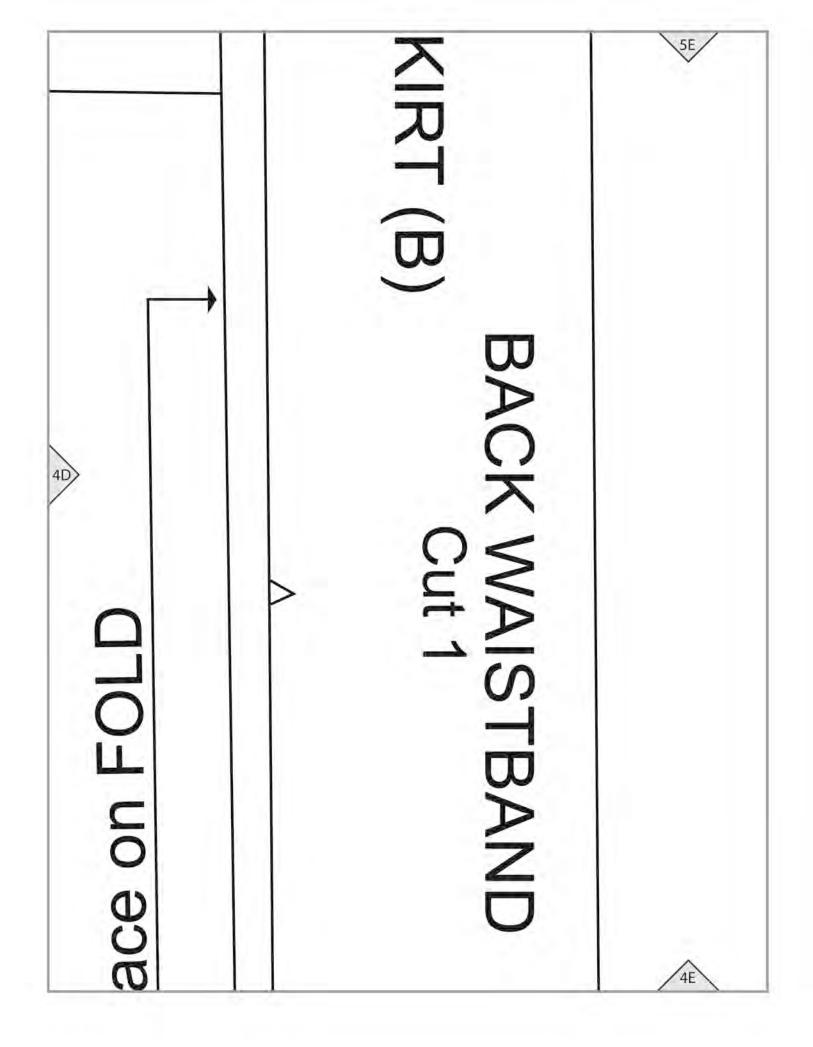

### SKIRT (B)

cnf up 38" here

4A

SKIRT (B)
Cut 1 on FOLD

cut up %" here

cut down 5/8" here