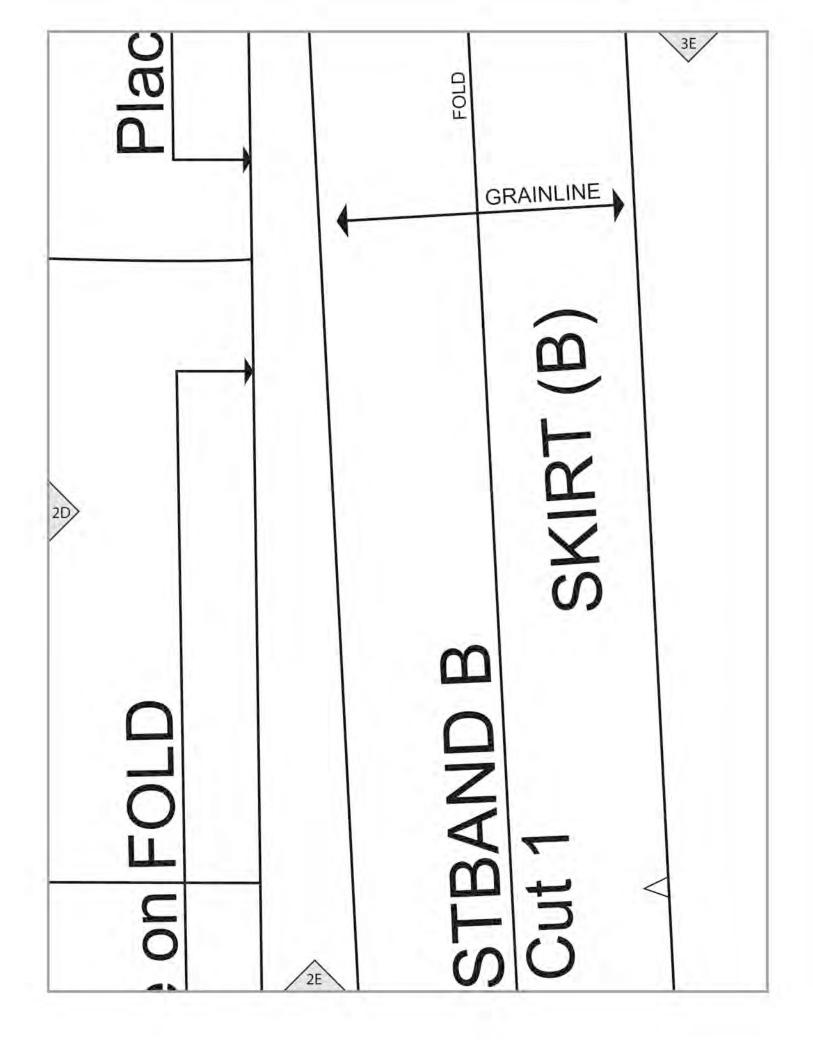

# SKIRT (B) B2 BACK Cut 1 on FOLD

# SKIRT (B) B2 BACK Cut 1 on FOLD

4D

3D

cut down 5/8" here

SKIRT (B)

B2 BACK Cut 1 on FOLD

| XXI XI       |                | 3C |
|--------------|----------------|----|
| XXL XL L M S | cut up %" here |    |
|              |                |    |
|              |                | 20 |
| 2B           |                |    |
|              |                |    |
|              | 20             |    |