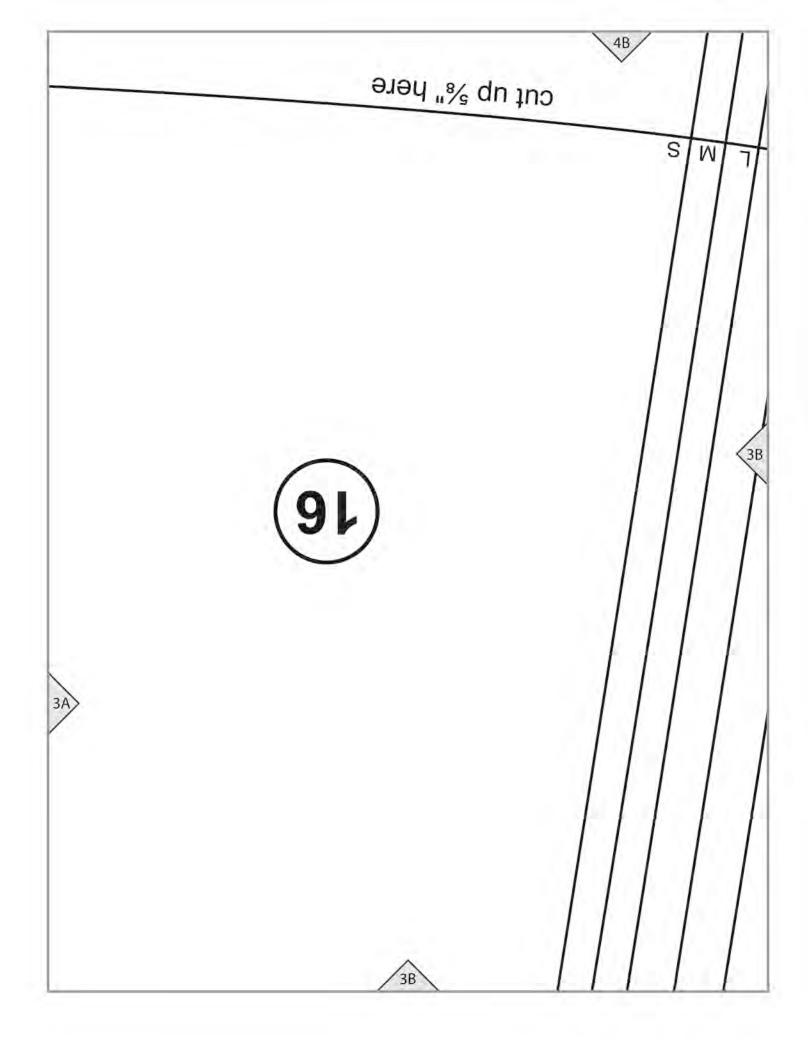

# SKIRT (B) B2 BACK Cut 1 on FOLD

4D

3D

cut down 5/8" here

SKIRT (B)

B2 BACK Cut 1 on FOLD

| XXI XI       |                | 3C |
|--------------|----------------|----|
| XXL XL L M S | cut up %" here |    |
|              |                |    |
|              |                | 20 |
| 2B           |                |    |
|              |                |    |
|              | 20             |    |