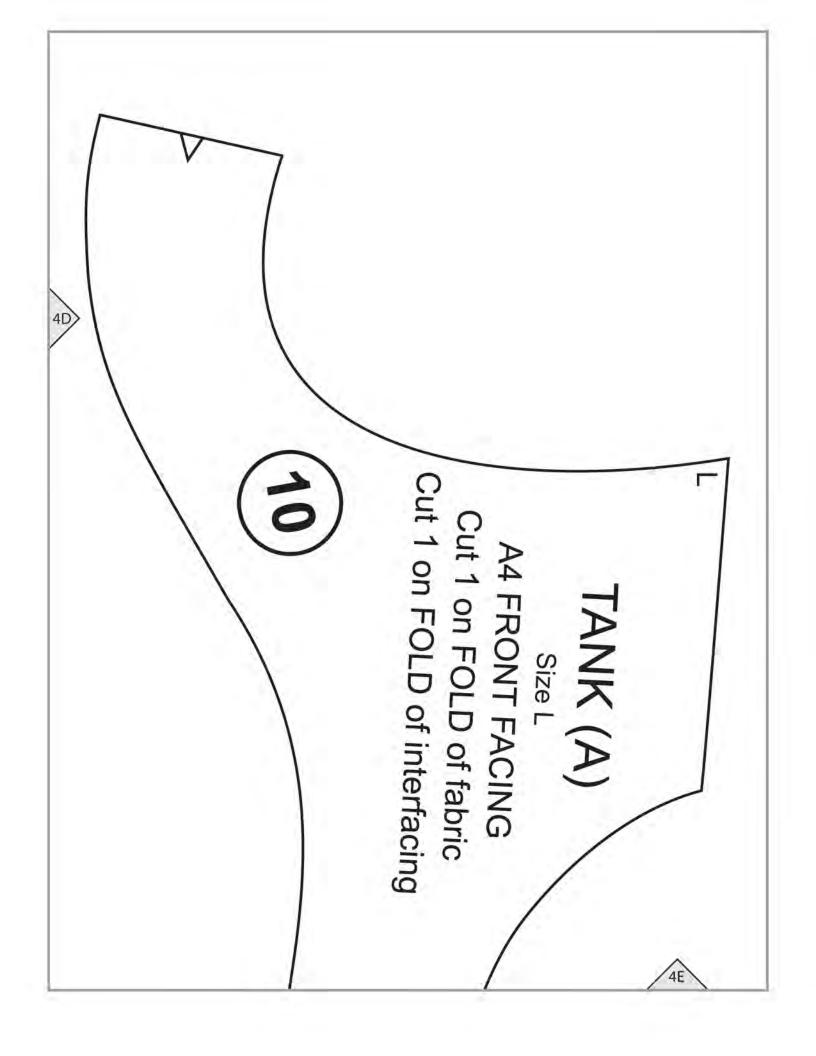

workman.com

ALMA (A4)

TEST SQUARE 4" (10 cm)

XXL XL L M S

Place on FOLD 3B

TANK (A)
A4 STRAP
Cut 2
(optional)