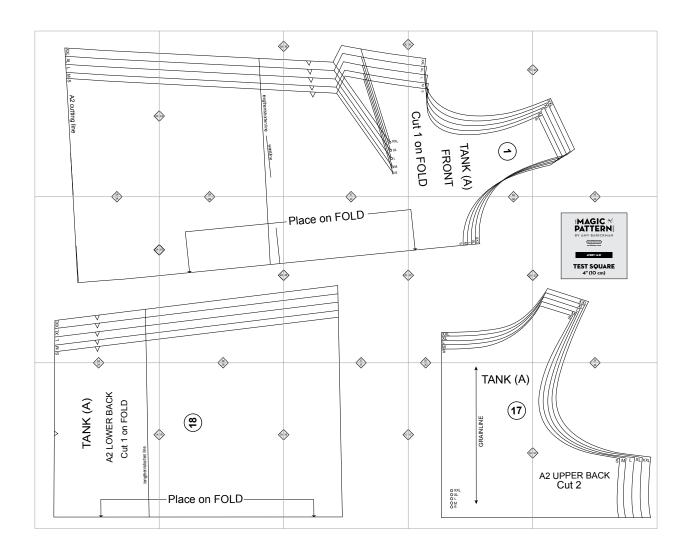

## A2. Avery

## Workman Publishing, New York • workman.com

|    |    | ЗВ                    |
|----|----|-----------------------|
|    |    |                       |
|    |    |                       |
| 3A |    | lengthen/shorten line |
|    |    | waistline             |
|    | 3B |                       |