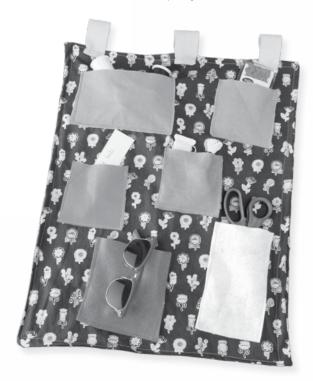

## SEWING SCHOOL 2: Wall Pocket

## Wall Pocket

(page 65)

Cut along dotted lines. Arrange as indicated and tape together to form full pattern.

Cut along dotted lines. Arrange as indicated and tape together to form full pattern.

Top Right