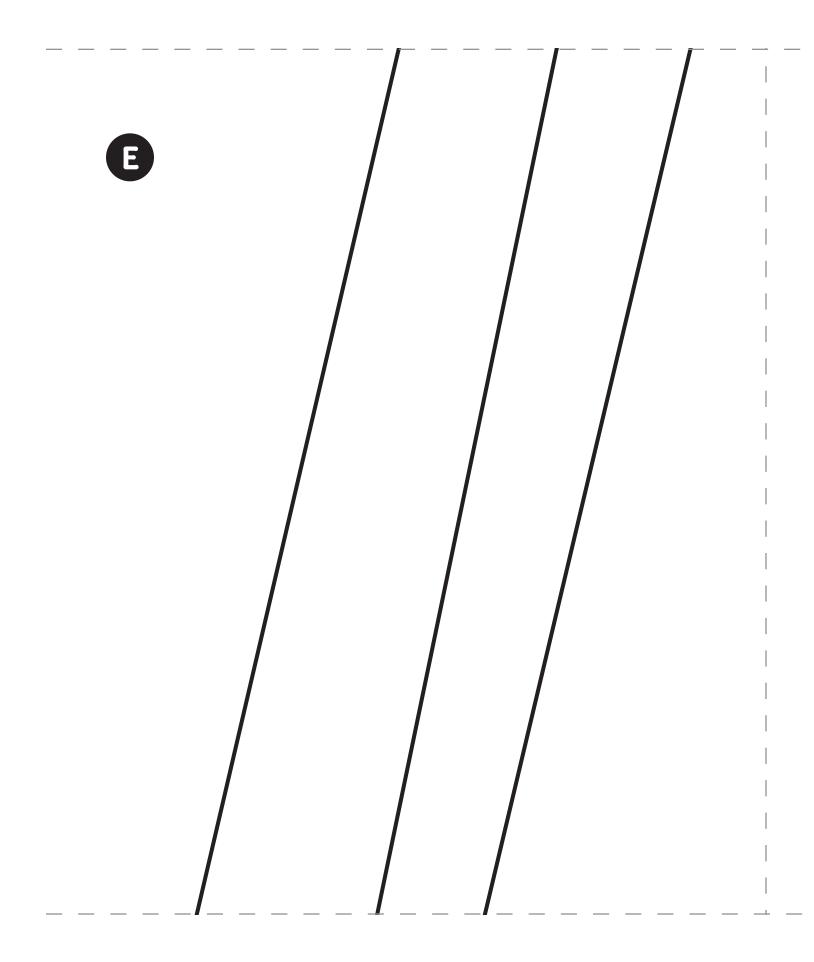

# My Very Own Skirt

Cut and attach pieces along the dotted line to form full patern.

Tip: Cut out A first, attach to B, then cut out B, attach to C, and so forth. This makes for sturdier connections at the gray lines and saves cutting twice.