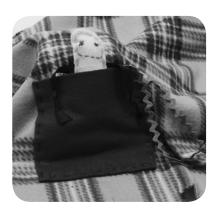

A

### PAGE 2

Take-It-with-You Pocket Pal

**Apple Pincushion** 

**Cute Coasters** 

Go-This-Way Pin (2 pieces)

### PAGE 3

**Quiet Mouse** 

A Book of Needles

### PAGE 4

Eye-See-You Case (2 pieces)

### PAGE 5

Too-Hot Holder

### PAGE 6

Take-It-with-You Pocket

### PAGE 7

Superhero Cuff

Crazy Daisy Pin (3 pieces)

### **PAGES 8-9**

Wonder Wallet (2 pieces)





Just-Right Pouch

### **PAGE 11-12**

Hat Attack!

**PAGE 13-14** 

So Soft Pillow

### **PAGES 15-16**

Your Little Friend

### PAGES 17

**Sweet Dreams Mask** 

### **PAGES 18-19**

My Doll's Very Own Skirt

### **PAGES 20-21**

Draw-It-Up Tote

### **PAGES 22-34**

My Very Own Skirt

\*Remember to use scissors suitable for paper when cutting out these patterns!



















## Take-It-with-You Pocket

(page 55)



Cut 1

























Cut and attach pieces along the dotted line to form full patern.





# My Doll's Very Own Skirt (page 107) Cut 2









# My Very Own Skirt



Cut and attach pieces along the dotted line to form full patern.

Tip: Cut out A first, attach to B, then cut out B, attach to C, and so forth. This makes for sturdier connections at the gray lines and saves cutting twice.



# SIZE L

# SIZE M

# SIZE S



MALL

Cut 2











# My Very (

(page



# )wn Skirt

G

110)