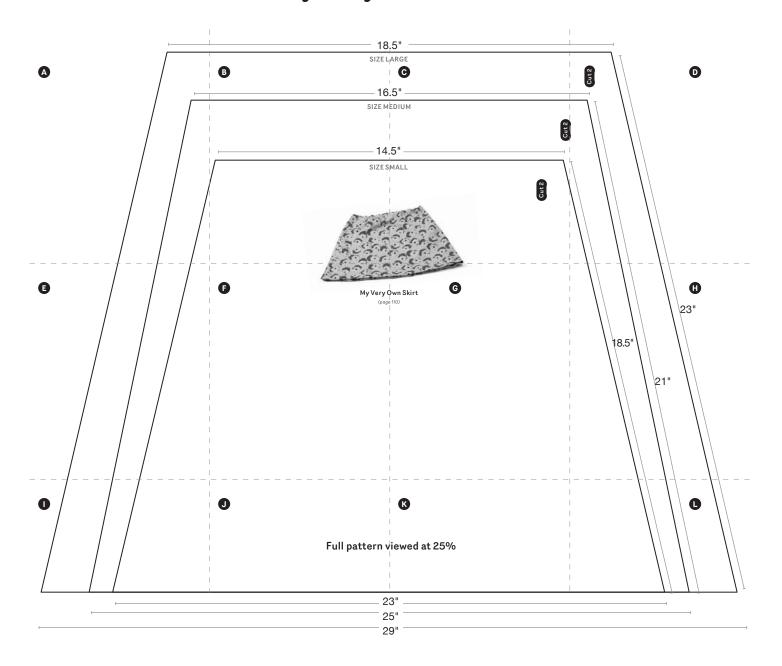

### **PAGES 22-34**

My Very Own Skirt

\*Remember to use scissors suitable for paper when cutting out these patterns!

# My Very Own Skirt

Cut and attach pieces along the dotted line to form full patern.

Tip: Cut out A first, attach to B, then cut out B, attach to C, and so forth. This makes for sturdier connections at the gray lines and saves cutting twice.

# SIZE L

# SIZE M

# SIZE S

MALL

Cut 2