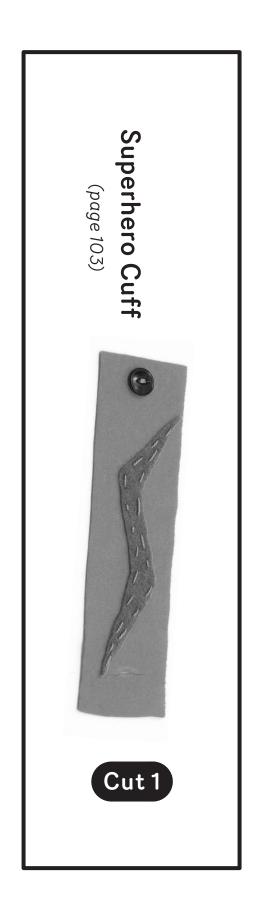

GE 2

Take-It-with-You Pocket Pal

**Apple Pincushion** 

**Cute Coasters** 

Go-This-Way Pin (2 pieces)

### PAGE 3

**Quiet Mouse** 

A Book of Needles

### PAGE 4

Eye-See-You Case (2 pieces)

### PAGE 5

Too-Hot Holder

### PAGE 6

Take-It-with-You Pocket

### PAGE 7

Superhero Cuff

Crazy Daisy Pin (3 pieces)

### **PAGES 8-9**

Wonder Wallet (2 pieces)





Just-Right Pouch

### **PAGE 11-12**

Hat Attack!

**PAGE 13-14** 

So Soft Pillow

### **PAGES 15-16**

Your Little Friend

### PAGES 17

**Sweet Dreams Mask** 

### **PAGES 18-19**

My Doll's Very Own Skirt

### **PAGES 20-21**

Draw-It-Up Tote

### **PAGES 22-34**

My Very Own Skirt

\*Remember to use scissors suitable for paper when cutting out these patterns!



















## Take-It-with-You Pocket

(page 55)



Cut 1

























Cut and attach pieces along the dotted line to form full patern.





# My Doll's Very Own Skirt (page 107) Cut 2









# My Very Own Skirt



Cut and attach pieces along the dotted line to form full patern.

Tip: Cut out A first, attach to B, then cut out B, attach to C, and so forth. This makes for sturdier connections at the gray lines and saves cutting twice.



# SIZE L

# SIZE M

# SIZE S



MALL

Cut 2











# My Very (

(page



# )wn Skirt

G

110)