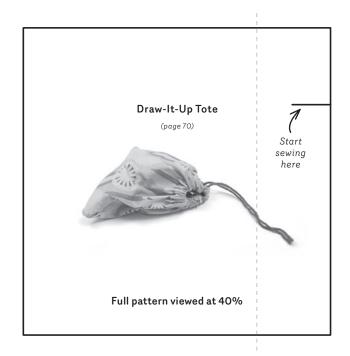

Needles

### PAGE 4

Eye-See-You Case (2 pieces)

### PAGE 5

Too-Hot Holder

### PAGE 6

Take-It-with-You Pocket

### PAGE 7

Superhero Cuff

Crazy Daisy Pin (3 pieces)

### **PAGES 8-9**

Wonder Wallet (2 pieces)





Just-Right Pouch

### **PAGE 11-12**

Hat Attack!

**PAGE 13-14** 

So Soft Pillow

### **PAGES 15-16**

Your Little Friend

### PAGES 17

**Sweet Dreams Mask** 

### **PAGES 18-19**

My Doll's Very Own Skirt

### **PAGES 20-21**

Draw-It-Up Tote

### **PAGES 22-34**

My Very Own Skirt

\*Remember to use scissors suitable for paper when cutting out these patterns!



















## Take-It-with-You Pocket

(page 55)



Cut 1

























Cut and attach pieces along the dotted line to form full patern.





# My Doll's Very Own Skirt (page 107) Cut 2









# My Very Own Skirt



Cut and attach pieces along the dotted line to form full patern.

Tip: Cut out A first, attach to B, then cut out B, attach to C, and so forth. This makes for sturdier connections at the gray lines and saves cutting twice.



# SIZE L

# SIZE M

# SIZE S



MALL

Cut 2











# My Very (

(page



# )wn Skirt

G

110)