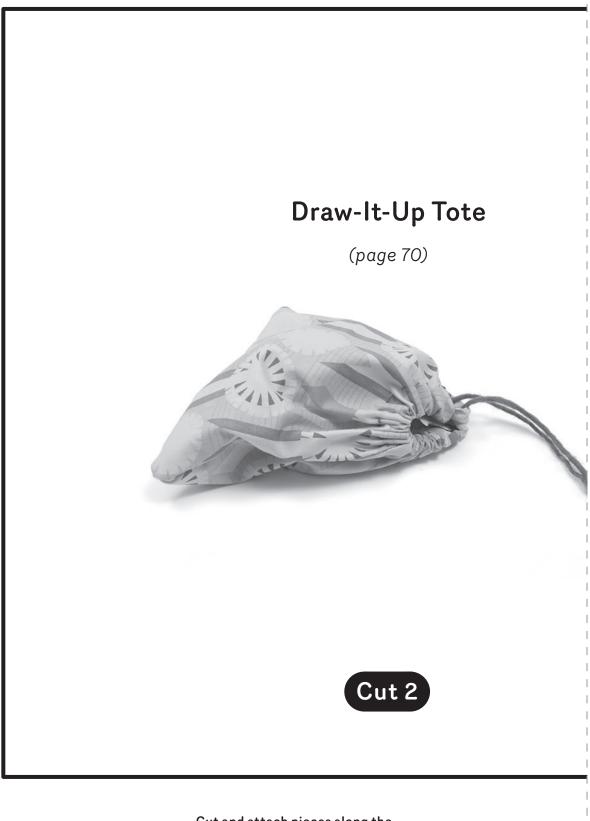

k of Needles

### PAGE 4

Eye-See-You Case (2 pieces)

### PAGE 5

Too-Hot Holder

### PAGE 6

Take-It-with-You Pocket

### PAGE 7

Superhero Cuff

Crazy Daisy Pin (3 pieces)

### **PAGES 8-9**

Wonder Wallet (2 pieces)





Just-Right Pouch

### **PAGE 11-12**

Hat Attack!

**PAGE 13-14** 

So Soft Pillow

### **PAGES 15-16**

Your Little Friend

### PAGES 17

**Sweet Dreams Mask** 

### **PAGES 18-19**

My Doll's Very Own Skirt

### **PAGES 20-21**

Draw-It-Up Tote

### **PAGES 22-34**

My Very Own Skirt

\*Remember to use scissors suitable for paper when cutting out these patterns!



















## Take-It-with-You Pocket

(page 55)



Cut 1

























Cut and attach pieces along the dotted line to form full patern.





# My Doll's Very Own Skirt (page 107) Cut 2









# My Very Own Skirt



Cut and attach pieces along the dotted line to form full patern.

Tip: Cut out A first, attach to B, then cut out B, attach to C, and so forth. This makes for sturdier connections at the gray lines and saves cutting twice.



# SIZE L

# SIZE M

# SIZE S



MALL

Cut 2











# My Very (

(page



# )wn Skirt

G

110)