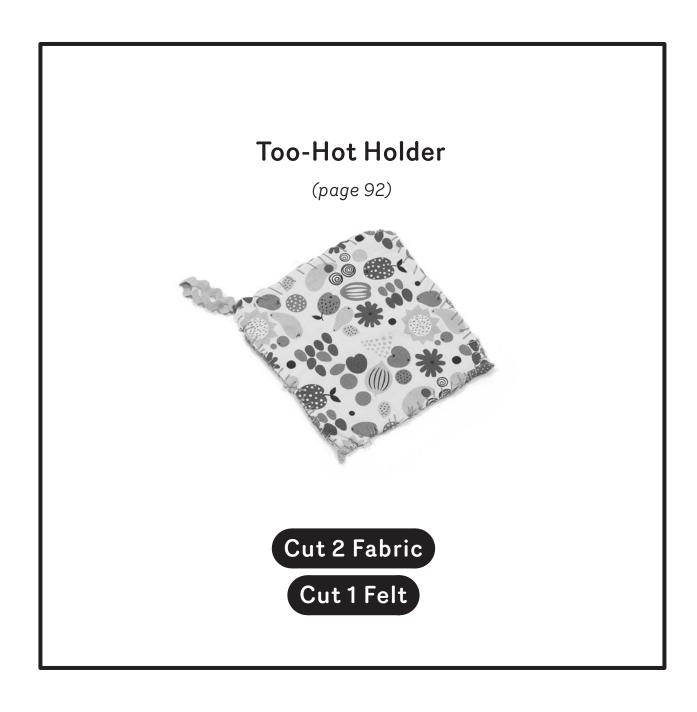

# PATTERN PIECES



\* A A

### PAGE 2

Take-It-with-You Pocket Pal

**Apple Pincushion** 

**Cute Coasters** 

Go-This-Way Pin (2 pieces)

### PAGE 3

**Quiet Mouse** 

A Book of Needles

### PAGE 4

Eye-See-You Case (2 pieces)

### PAGE 5

Too-Hot Holder

### PAGE 6

Take-It-with-You Pocket

### PAGE 7

Superhero Cuff

Crazy Daisy Pin (3 pieces)

### **PAGES 8-9**

Wonder Wallet (2 pieces)





Just-Right Pouch

### **PAGE 11-12**

Hat Attack!

**PAGE 13-14** 

So Soft Pillow

### **PAGES 15-16**

Your Little Friend

### PAGES 17

**Sweet Dreams Mask** 

### **PAGES 18-19**

My Doll's Very Own Skirt

### **PAGES 20-21**

Draw-It-Up Tote

### **PAGES 22-34**

My Very Own Skirt

\*Remember to use scissors suitable for paper when cutting out these patterns!



















## Take-It-with-You Pocket

(page 55)



Cut 1

























Cut and attach pieces along the dotted line to form full patern.





# My Doll's Very Own Skirt (page 107) Cut 2









# My Very Own Skirt



Cut and attach pieces along the dotted line to form full patern.

Tip: Cut out A first, attach to B, then cut out B, attach to C, and so forth. This makes for sturdier connections at the gray lines and saves cutting twice.



# SIZE L

# SIZE M

# SIZE S



MALL

Cut 2











# My Very (

(page



# )wn Skirt

G

110)