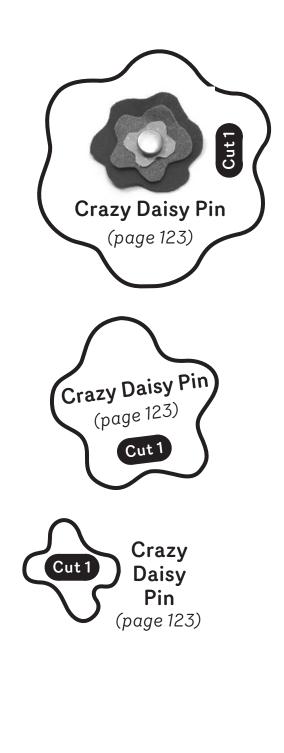

2

Take-It-with-You Pocket Pal

**Apple Pincushion** 

**Cute Coasters** 

Go-This-Way Pin (2 pieces)

### PAGE 3

**Quiet Mouse** 

A Book of Needles

### PAGE 4

Eye-See-You Case (2 pieces)

### PAGE 5

Too-Hot Holder

### PAGE 6

Take-It-with-You Pocket

### PAGE 7

Superhero Cuff

Crazy Daisy Pin (3 pieces)

### **PAGES 8-9**

Wonder Wallet (2 pieces)





Just-Right Pouch

### **PAGE 11-12**

Hat Attack!

**PAGE 13-14** 

So Soft Pillow

### **PAGES 15-16**

Your Little Friend

### PAGES 17

**Sweet Dreams Mask** 

### **PAGES 18-19**

My Doll's Very Own Skirt

### **PAGES 20-21**

Draw-It-Up Tote

### **PAGES 22-34**

My Very Own Skirt

\*Remember to use scissors suitable for paper when cutting out these patterns!



















## Take-It-with-You Pocket

(page 55)



Cut 1

























Cut and attach pieces along the dotted line to form full patern.





# My Doll's Very Own Skirt (page 107) Cut 2









# My Very Own Skirt



Cut and attach pieces along the dotted line to form full patern.

Tip: Cut out A first, attach to B, then cut out B, attach to C, and so forth. This makes for sturdier connections at the gray lines and saves cutting twice.



# SIZE L

# SIZE M

# SIZE S



MALL

Cut 2











# My Very (

(page



# )wn Skirt

G

110)