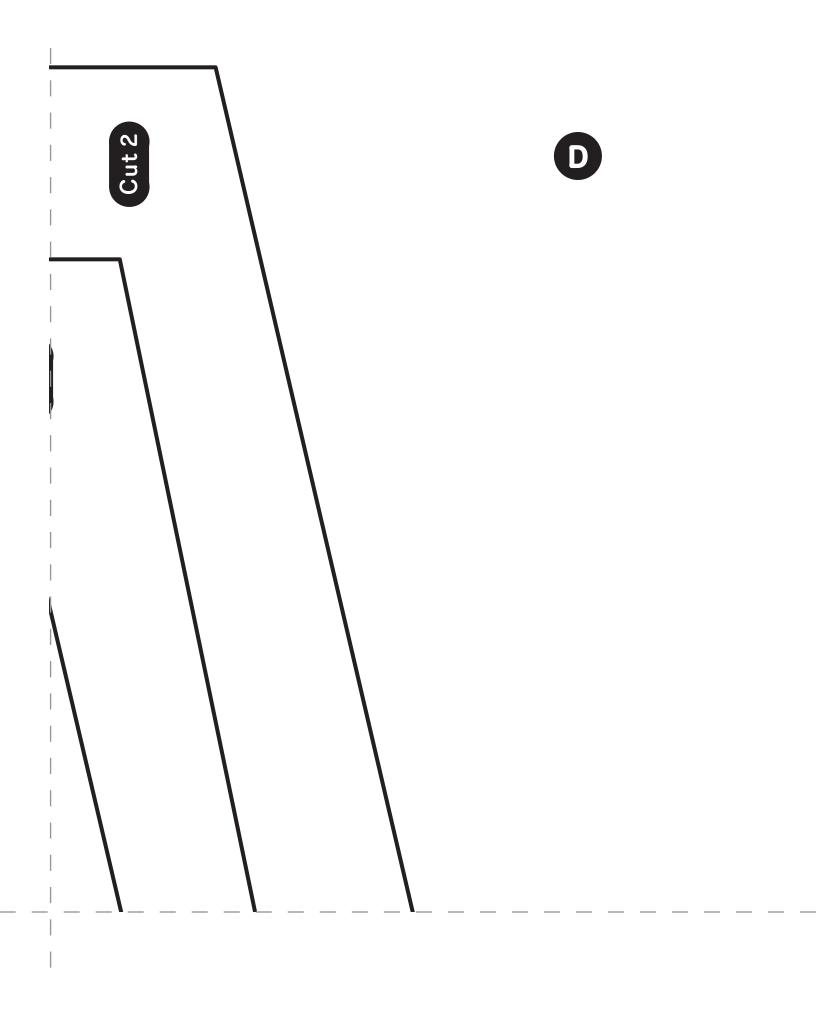

# My Very Own Skirt

Cut and attach pieces along the dotted line to form full patern.

Tip: Cut out A first, attach to B, then cut out B, attach to C, and so forth. This makes for sturdier connections at the gray lines and saves cutting twice.

# SIZE S

MALL

Cut 2