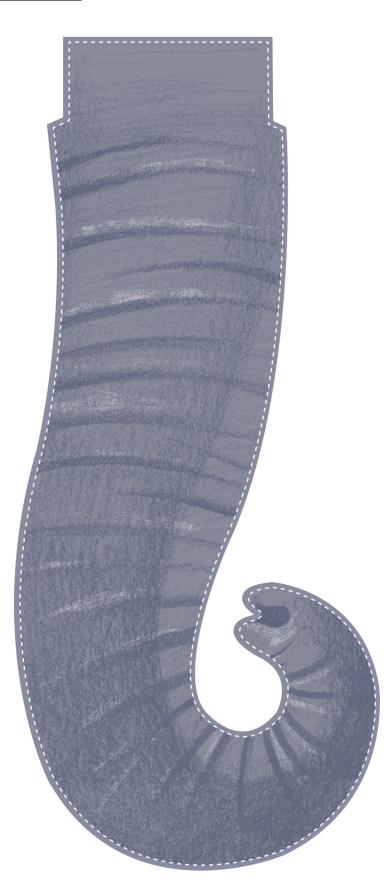

# **ELEPHANT** (part 4 of 4)

#### trunk

#### HOW YOU MAKE IT

- 1. Print out the mask on the cardstock.
- 2. Cut along the dotted lines.
- **3.** Insert the ear tabs into the ear slots and insert the trunk tab into the trunk slot. Secure from behind with tape.