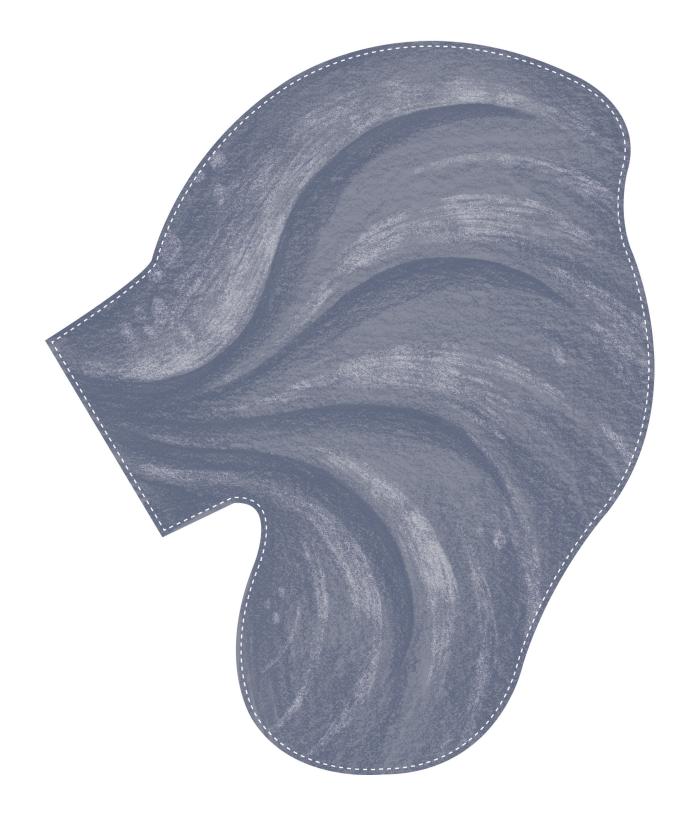

# **ELEPHANT** (part 2 of 4)

#### left ear

#### HOW YOU MAKE IT

- 1. Print out the mask on the cardstock.
- 2. Cut along the dotted lines.
- **3.** Insert the ear tabs into the ear slots and insert the trunk tab into the trunk slot. Secure from behind with tape.