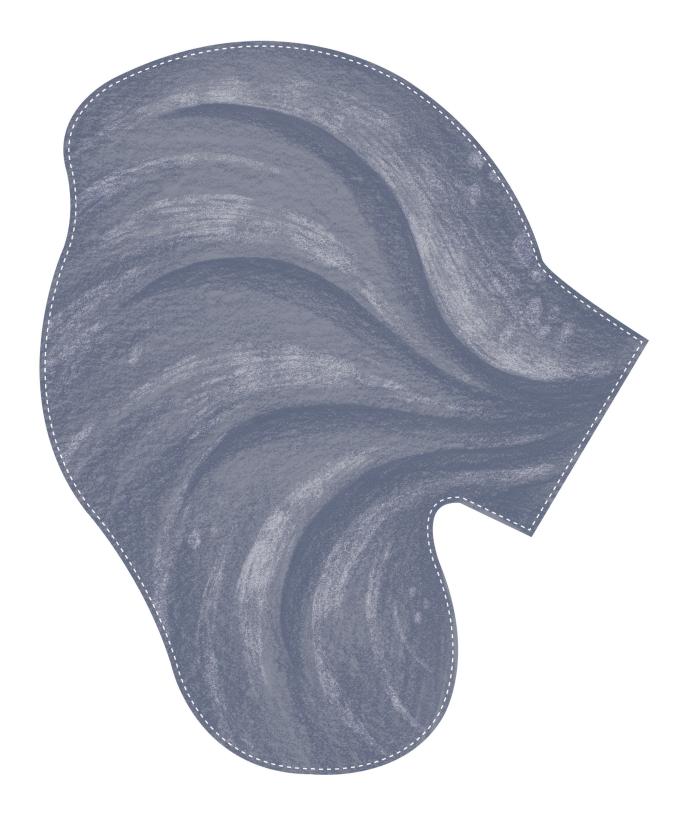

# **ELEPHANT** (part1 of 4)

## face

#### HOW YOU MAKE IT

- 1. Print out the mask on the cardstock.
- 2. Cut along the dotted lines.
- **3.** Insert the ear tabs into the ear slots and insert the trunk tab into the trunk slot. Secure from behind with tape.