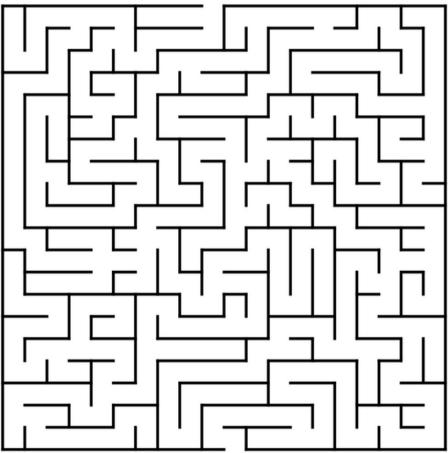

#### Maze, Drawing Activity, Coloring Activity, Word Search

Santa has to travel far and wide to deliver presents for Christmas. Complete the maze to get to the presents on the other side.

Start Here

### Did you make it to the presents on the other side?

Start Here