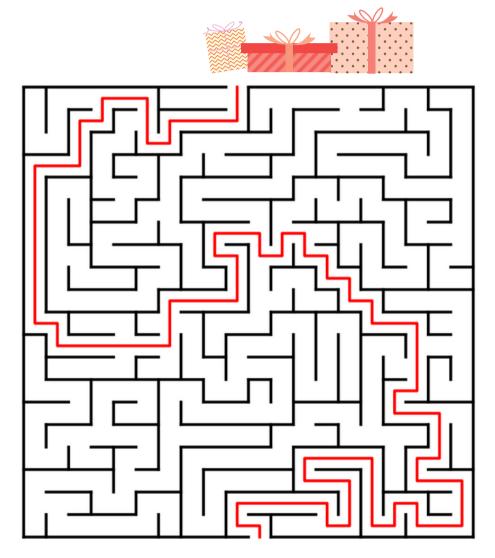

#### Maze, Drawing Activity, Coloring Activity, Word Search

Santa has to travel far and wide to deliver presents for Christmas. Complete the maze to get to the presents on the other side.

Start Here

### Did you make it to the presents on the other side?

Start Here