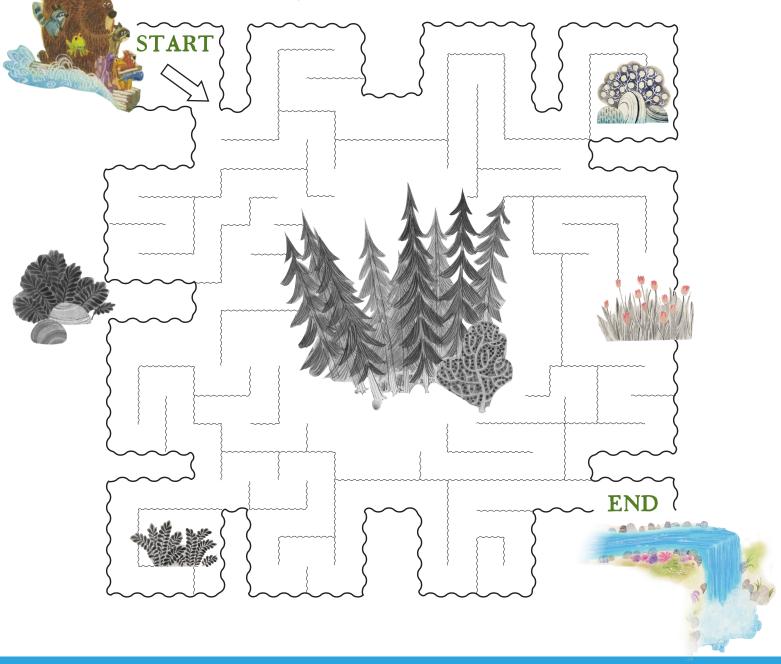

#### **MAZE**

Help guide Bear and his friends through the maze so they can get to the waterfall at the end!