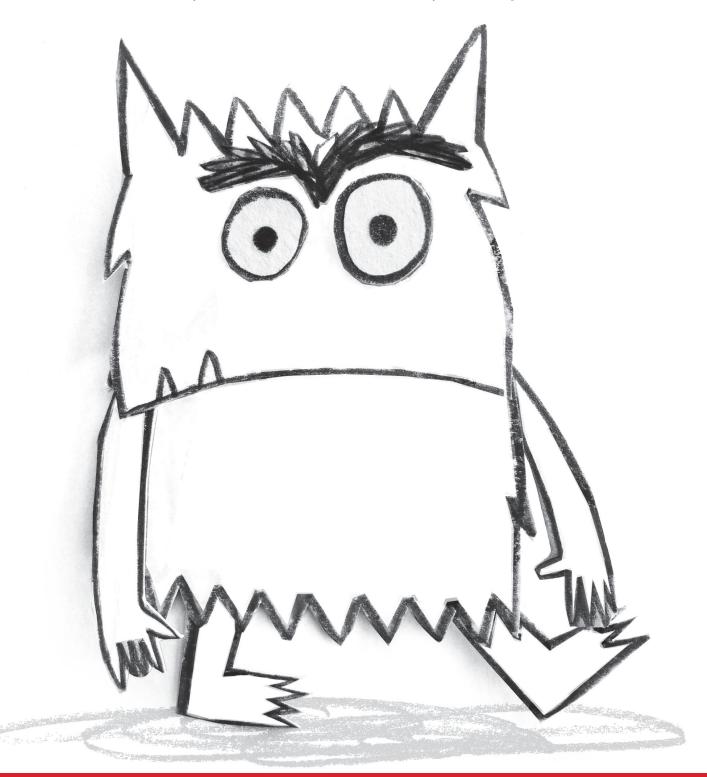

Show how you're feeling today! Using the colors from the story, color in your own Color Monster with whatever you're feeling.